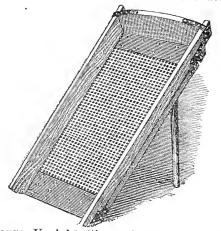

$^{22}$ | \$8.00 |
| 4.6     | 4   | 3              | 26 1/4  | 111/2 | $^{27}$ | 9.00   |
| 44      | 5   | 3              | 28 1/4  | 113/  | 2.7     | 10.00  |
| Boys'   |     | _              | /42     | /-3.  |         | 2000   |

size 2 2 21 34 9 14 20 Canal—Side dump (bolted).... 6.50
The "Eastern Style" is substantially built, carefully braced and bolted.

#### SOIL CRUSHER AND SOD **PULVERIZER**

The machines are equipped with a hopper and a roller, the latter being spiked. It is turned by means of a handle and crushes the soil perfectly, avoiding necessity to sift.
No. 1, \$21.00 | No. 2, \$31.50 | No. 3, \$42.00

#### SIEVES (Any Size Mesh)

Made extra well, of galvanized wire and hardwood. 20 inch Foundry (extra heavy)..\$1.40 Regular wire ...... 1.50 . . . . . . . . . . 1.40



Large Upright Sieve, for soil, gravel, sand, etc. Made in any size mesh, of extra heavy foundry wire. \$12 ea.

#### WAGON AND AUTOMOBILE **HEATERS**

These heaters will keep the temperature above freezing in most any ordinary closed vebicle during the severest weather

| The state of the s |
|-----------------------------------------------------------------------------------------------------------------------------------------------------------------------------------------------------------------------------------------------------------------------------------------------------------------------------------------------------------------------------------------------------------------------------------------------------------------------------------------------------------------------